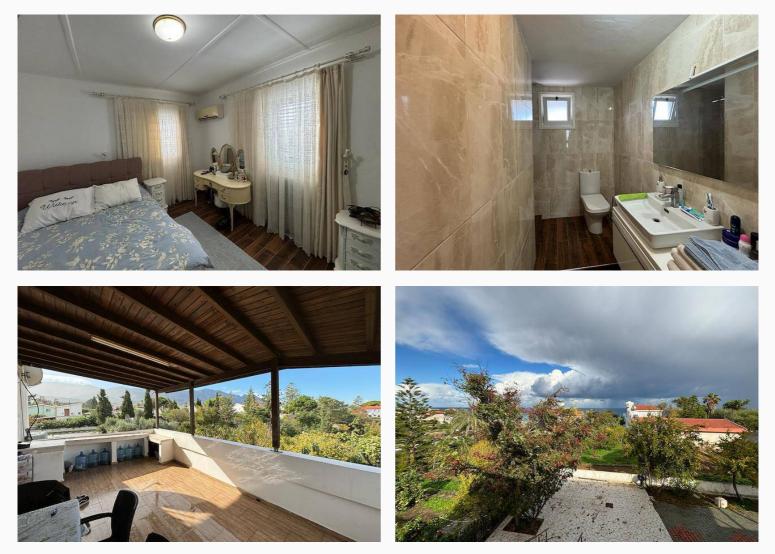

### 2+1 Property For Rent In Lapta

Upon entering, this property greets you with an open plan kitchen and living room, boasting ample natural light and equipped with air conditioning. It features two bedrooms, both with air conditioning and wardrobes, as well as a family bathroom. Additionally, residents can enjoy a terrace offering stunning views of the mountains and sea. Parking space is also provided with this property.