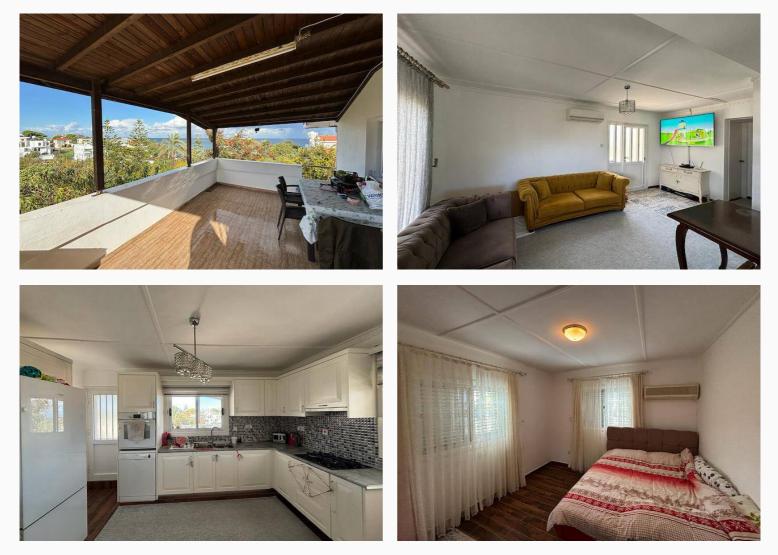

### 2+1 Property For Rent In Lapta

Upon entering, this property greets you with an open plan kitchen and living room, boasting ample natural light and equipped with air conditioning. It features two bedrooms, both with air conditioning and wardrobes, as well as a family bathroom. Additionally, residents can enjoy a terrace offering stunning views of the mountains and sea. Parking space is also provided with this property.