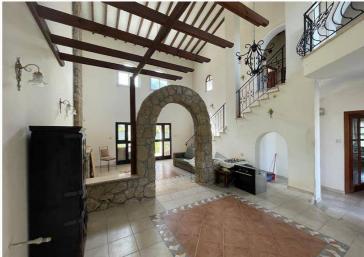

## 4+1 Villa With Large Land

The villa presents remarkable mountain vistas and expansive living spaces distributed over two levels. The ground floor encompasses a spacious living room with a fireplace, a separate kitchen, and two en suite bedrooms. A guest toilet is also conveniently situated on this level. Upstairs, two additional bedrooms, a terrace, and a family bathroom await. The property features a garage with direct access to the kitchen and sits on an extensive 2370 m² plot of land, offering abundant space for various activities and enjoyment amidst the picturesque mountain surroundings.