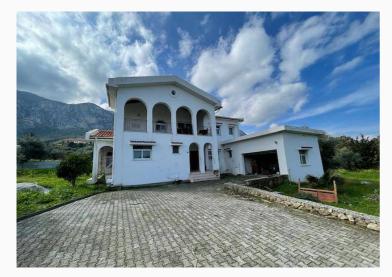

## 4+1 Villa With Large Land

£299.999

Lapta, Girne, Kıbrıs

| İlan Numarası           | 141410  |
|-------------------------|---------|
| Acente Referansı        | 346910  |
| Durumu                  | Satılık |
| Konut Tipi              | Villa   |
| Toplam Arsa/Arazi Alanı | 2370 m² |
| Kullanılabilir İç Alan  | 200 m²  |
| İnşaat Yılı             | 2006    |
| Bahçe                   | Var     |
| Şömine                  | Var     |
| Oturma Odası            | 1       |

## 4+1 Villa With Large Land

The villa presents remarkable mountain vistas and expansive living spaces distributed over two levels. The ground floor encompasses a spacious living room with a fireplace, a separate kitchen, and two en suite bedrooms. A guest toilet is also conveniently situated on this level. Upstairs, two additional bedrooms, a terrace, and a family bathroom await. The property features a garage with direct access to the kitchen and sits on an extensive 2370 m² plot of land, offering abundant space for various activities and enjoyment amidst the picturesque mountain surroundings.