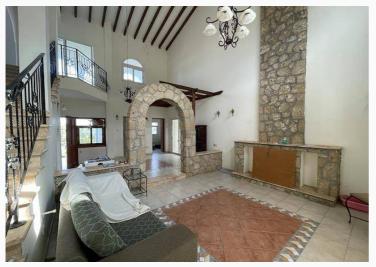

## 4+1 Villa With Large Land

The villa presents remarkable mountain vistas and expansive living spaces distributed over two levels. The ground floor encompasses a spacious living room with a fireplace, a separate kitchen, and two en suite bedrooms. A guest toilet is also conveniently situated on this level. Upstairs, two additional bedrooms, a terrace, and a family bathroom await. The property features a garage with direct access to the kitchen and sits on an extensive 2370 m² plot of land, offering abundant space for various activities and enjoyment amidst the picturesque mountain surroundings.