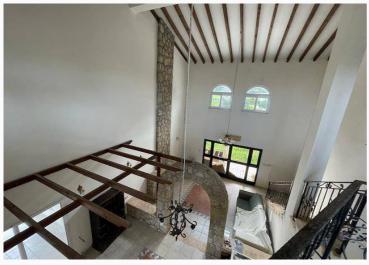

## 4+1 Villa With Large Land

The villa presents remarkable mountain vistas and expansive living spaces distributed over two levels. The ground floor encompasses a spacious living room with a fireplace, a separate kitchen, and two en suite bedrooms. A guest toilet is also conveniently situated on this level. Upstairs, two additional bedrooms, a terrace, and a family bathroom await. The property features a garage with direct access to the kitchen and sits on an extensive 2370 m² plot of land, offering abundant space for various activities and enjoyment amidst the picturesque mountain surroundings.